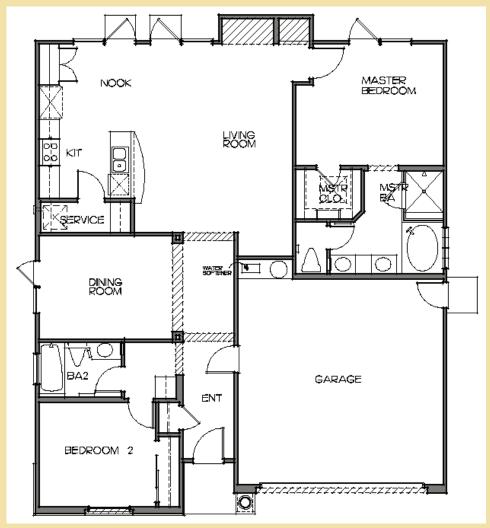

## OwnLakeLasVegas.com

Community: Villa Plan: 1

## Plan Details:

- 1,350 Square Feet
- 2 Bedrooms
- 2 Bathrooms
- 2-Bay Garage
- Single Family, Detached Home
- Single-Level Layout
- Low-Maintenance Home Site

All floor plans are provided as a courtesy by OwnLakeLasVegas.com. OwnLakeLasVegas.com holds no responsibility or liability for changes or accuracy. All floor plans are considered preliminary and design modifications may currently be in progress. Please ask a developer representative for clarifications. Developer reserves the right to change features, prices, plans, & specifications without notice. Floor plan and elevation renderings are artists' conceptions only. Significant changes may be made during or after the construction of the model homes. Developer reserves the right to change features, specifications, plan utilities, design or shape thereof, all without notice or obligation to any prospect or purchaser. Price range reflects base price only. Location premiums may apply and are not included in the base price of the home. Sadcitional assessment fees may apply. Additional fees for golf and/or membership apply. Amenities not yet completed are considered proposed and planned and may be under construction. All square footages are approximated interior heated and cooled square footages of total livable space. Information is current as of February 2008 and is subject to change.